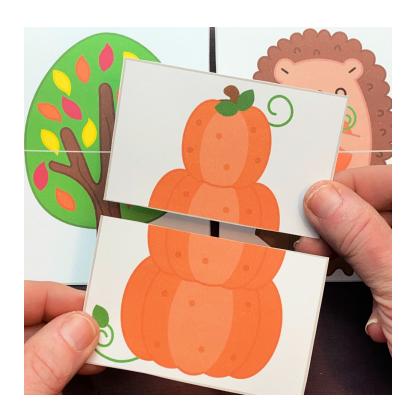

## Autumn Two Piece Puzzles

Instructions: Print on cardstock paper and laminate. Cut along the lines to make two halves. Children pick a puzzle piece and then find the matching halves and put them together.