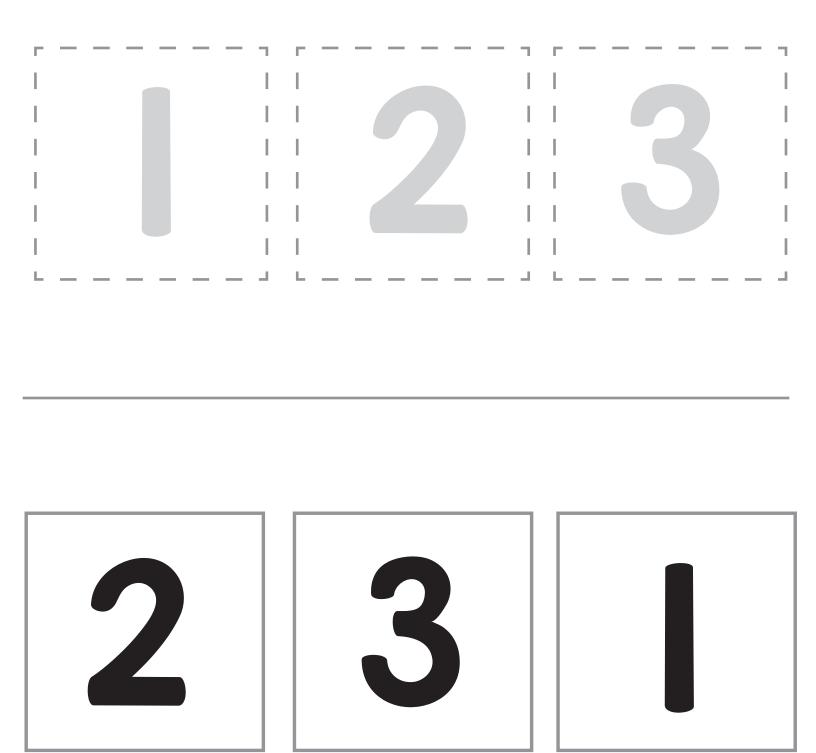

Cut the number boxes out and glue them in the correct order.

Cut the number boxes out and glue them in the correct order.

Cut the number boxes out and glue them in the correct order.

Cut the number boxes out and glue them in the correct order.

Print on paper. Children cut along the line ... cut out the number squares and glue them in the correct order in the squares at the top of the page. I have made the sheets with both blank squares and number guides.