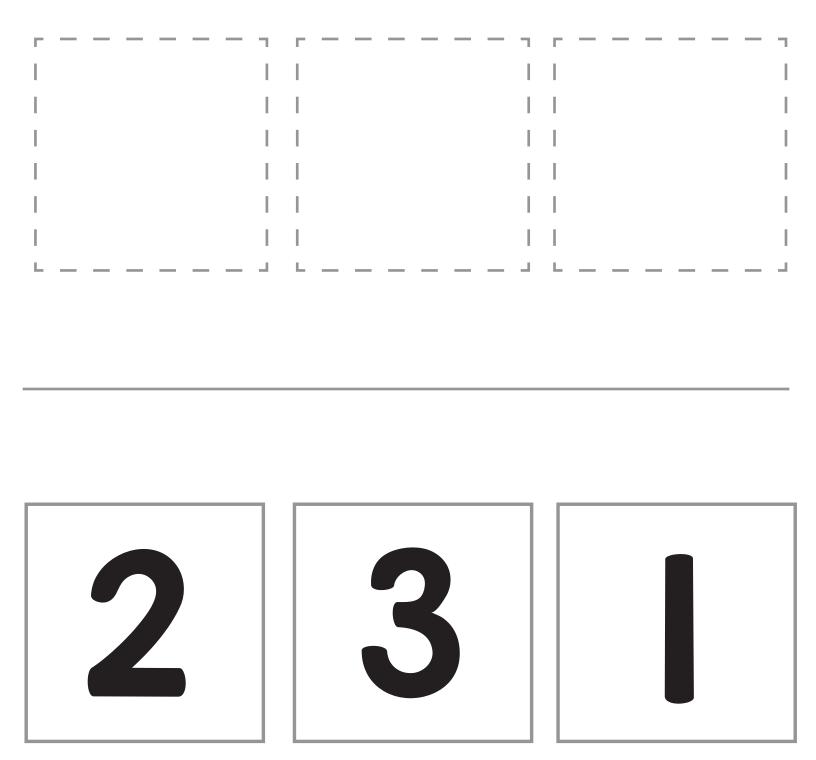

Cut the number boxes out and glue them in the correct order.

Cut the number boxes out and glue them in the correct order.

Cut the number boxes out and glue them in the correct order.

Cut the number boxes out and glue them in the correct order.

Print on paper. Children cut along the line ... cut out the number squares and glue them in the correct order in the squares at the top of the page. I have made the sheets with both blank squares and number guides.