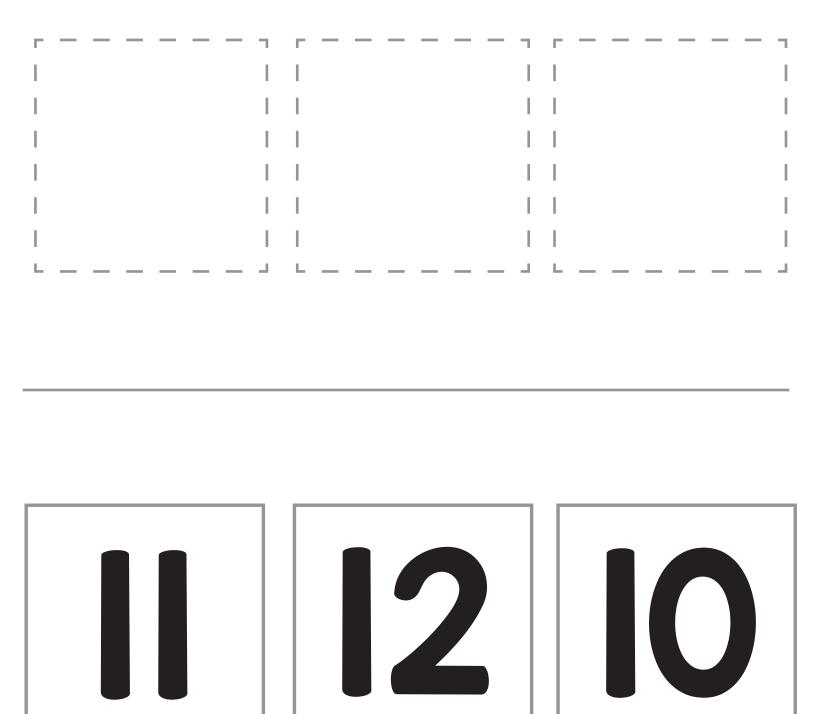

Cut the number boxes out and glue them in the correct order.

Cut the number boxes out and glue them in the correct order.

Cut the number boxes out and glue them in the correct order.

Cut the number boxes out and glue them in the correct order.

Print on paper. Children cut along the line ... cut out the number squares and glue them in the correct order in the squares at the top of the page. I have made the sheets with both blank squares and number guides.