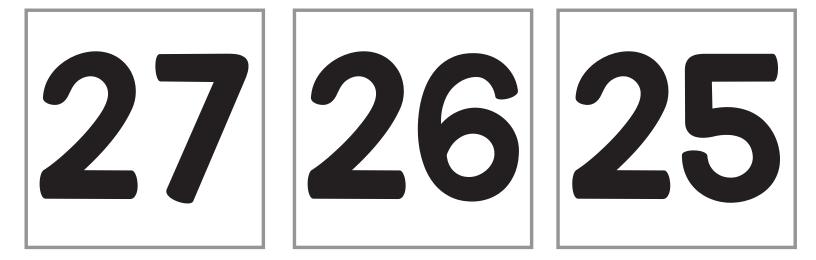

Cut the number boxes out and glue them in the correct order.

Cut the number boxes out and glue them in the correct order.

Cut the number boxes out and glue them in the correct order.

Cut the number boxes out and glue them in the correct order.

Print on paper. Children cut along the line ... cut out the number squares and glue them in the correct order in the squares at the top of the page. I have made the sheets with both blank squares and number guides.