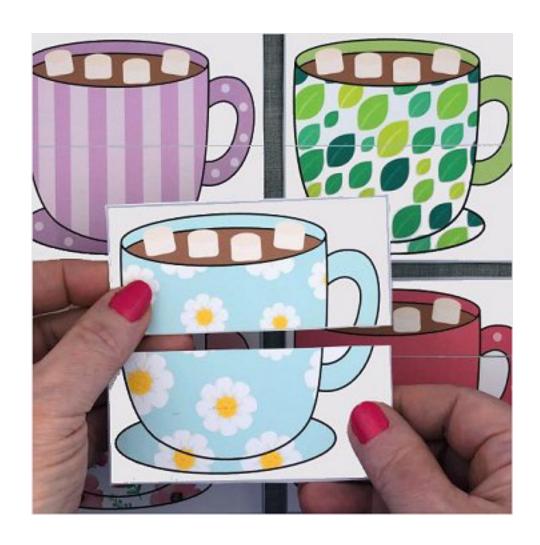

## Hot Chocolate Puzzles

Instructions: Print on cardstock paper and cut out and laminate. Cut along the lines on the puzzle cards. I have included both two and three pieces puzzles.

Children find the puzzle pieces and put them together to make hot chocolate.