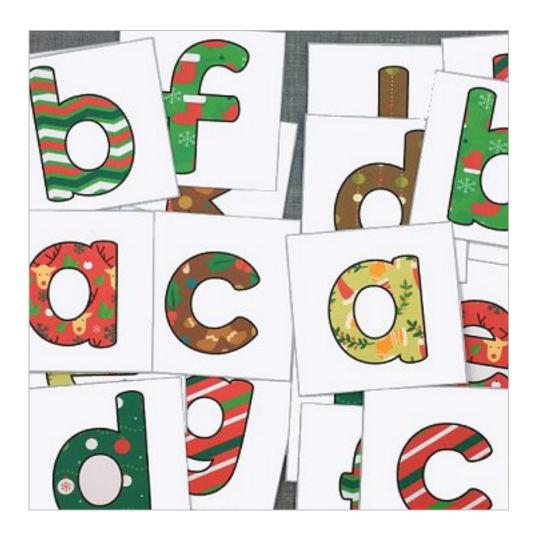

## Christmas Alpha Match

Instructions: print on cardstock paper ... cut out and laminate. Children find the two squares with the same letter and clip them together with large plastic paper clips or clothespins.